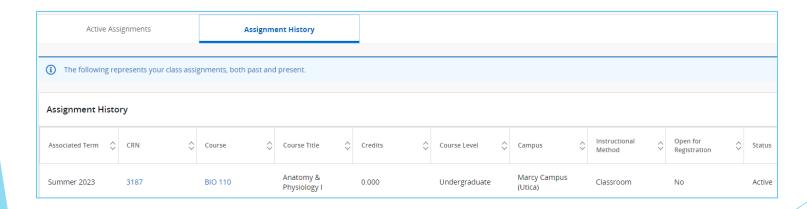

### **Class Assignments**

#### Class Assignments can be reviewed for current or past semesters

| aculty and Advisors   Assignments                                                                                                                                                                       |                            |                                            |               |                      |  |
|---------------------------------------------------------------------------------------------------------------------------------------------------------------------------------------------------------|----------------------------|--------------------------------------------|---------------|----------------------|--|
| Assignments                                                                                                                                                                                             |                            |                                            |               |                      |  |
| Active Assignments                                                                                                                                                                                      | Assignment History         |                                            |               |                      |  |
| The following classes have active (not rolled to Academic History) students. The class syllabus and office hours may also be maintained.           Course: Anatomy & Physiology I - 3187 - BIO 110 - 01 |                            |                                            |               |                      |  |
| Associated Term                                                                                                                                                                                         | CRN                        | Status                                     | Schedule Type | Instructional Method |  |
| Summer 2023(202306)                                                                                                                                                                                     | 3187                       | Active                                     | Lecture       | Classroom            |  |
| Campus                                                                                                                                                                                                  | Available for Registration | Credits                                    | Syllabus      | Office Hours         |  |
| Marcy Campus (Utica)                                                                                                                                                                                    | 04/10/2023 to 05/29/2024   | 0.000                                      | Add           | Add                  |  |
| Roster                                                                                                                                                                                                  | Detail Schedule            | Grade Mode                                 | Course Level  |                      |  |
| <u>Class list</u>                                                                                                                                                                                       | <u>Display</u>             | Standard Grading Mode<br>COVID19 Pass/Fail | Undergraduate |                      |  |